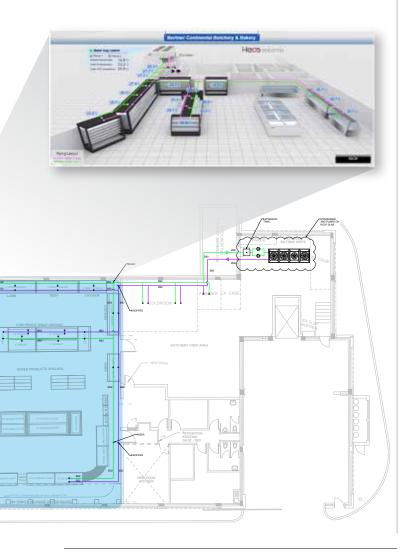

# Description of the store

The store comprises 15 medium temperature cabinets and 3 cold rooms, covering a surface area of around 430 m2, and with a total cooling capacity of 73 kW.

This system uses two different Heos sistema configurations. In standalone mode, each unit has its own compressor and condenser, meaning the cabinet is completely independent and only shares the cooling water loop with the rest of the system. In multi-evaporator mode, the condenser is shared by several evaporators on different cabinets, each fitted with their own expansion valve: from the viewpoint of the electronics, the system is in this case managed in master/slave mode. The installation in South Africa features 15 standalone units and one multi-evaporator cabinet served by three units. The first configuration is ideal for maximising energy performance and system benefits, allowing the possibility to use true plug & play units (quick and easy maintenance). The second, on the other hand, responds to specific needs, such as limits in the layout and smaller-sized evaporators, for example in the delicatessen showcases.

| Cabinets Qty | Cabinet type                  | Dimension                                | Cooling capacity |
|--------------|-------------------------------|------------------------------------------|------------------|
| 3            | Curved glass serve over cases | 7.3 m                                    | 5 kW             |
| 6            | Meat upright                  | 2.5 - 3.6 m                              | 35 kW            |
| 6            | Med High Back                 | 2.1 - 3.6 m                              | 16 kW            |
| 3            | Cold room                     | 15 m <sup>3</sup><br>84.5 m <sup>3</sup> | 16 kW            |

# The water loop

The water loop is a closed water circuit that takes away the heat of condensation generated by the refrigeration units installed on the cold rooms and cabinets.

This system in particular comprises: