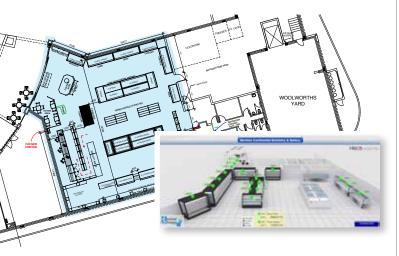

# Description of the store

The store comprises 15 medium temperature cabinets and 3 cold rooms, covering a surface area of around 430 m2, and with a total cooling capacity of 73 kW.

This system uses two different Heos sistema configurations. In standalone mode, each unit has its own compressor and condenser, meaning the cabinet is completely independent and only shares the cooling water loop with the rest of the system. In multi-evaporator mode, the condenser is shared by several evaporators on different cabinets, each fitted with their own expansion valve: from the viewpoint of the electronics, the system is in this case managed in master/slave mode. The installation in South Africa features 15 standalone units and one multi-evaporator cabinet served by three units. The first configuration is ideal for maximising energy performance and system benefits, allowing the possibility to use true plug & play units (quick and easy maintenance). The second, on the other hand, responds to specific needs, such as limits in the layout and smaller-sized evaporators, for example in the delicatessen showcases.