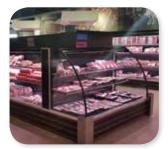

# Description of the store

The store comprises 15 medium temperature cabinets and 3 cold rooms, covering a surface area of around 430 m2, and with a total cooling capacity of 73 kW.

This system uses two different Heos sistema configurations. In standalone mode, each unit has its own compressor and condenser, meaning the cabinet is completely independent and only shares the cooling water loop with the rest of the system. In multi-evaporator mode, the condenser is shared by several evaporators on different cabinets, each fitted with their own expansion valve: from the viewpoint of the electronics, the system is in this case managed in master/slave mode. The installation in South Africa features 15 standalone units and one multi-evaporator cabinet served by three units. The first configuration is ideal for maximising energy performance and system benefits, allowing the possibility to use true plug & play units (quick and easy maintenance). The second, on the other hand, responds to specific needs, such as limits in the layout and smaller-sized evaporators, for example in the delicatessen showcases.

| Cabinets Qty | Cabinet type                  | Dimension                                | Cooling capacity |
|--------------|-------------------------------|------------------------------------------|------------------|
| 3            | Curved glass serve over cases | 7.3 m                                    | 5 kW             |
| 6            | Meat upright                  | 2.5 - 3.6 m                              | 35 kW            |
| 6            | Med High Back                 | 2.1 - 3.6 m                              | 16 kW            |
| 3            | Cold room                     | 15 m <sup>3</sup><br>84.5 m <sup>3</sup> | 16 kW            |

MT cabinets in the Berliner store