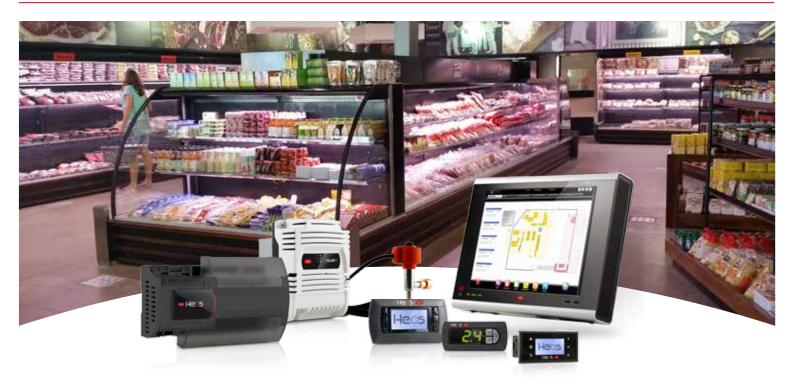

# Heos: the end-user's experience

Opened in April 2016, the Berliner Continental Butchery & Bakery is the third store managed by the Jerichevic family in Johannesburg, and the first Heos sistema installation in South Africa.

Heos sistema is the high-efficiency solution designed by Carel for the retail business.

It represents a new way of constructing refrigeration systems, using plug-in cabinets fitted with DC compressors, electronic expansion valves and advanced controllers. A water loop carries the heat due to condensation outside of the store. Insulated Structures is one of the leading refrigeration companies in Sub-Saharan Africa. Operating in Johannesburg since 1985, with a workforce of around 150 employees, it manufactures, sells and installs refrigeration units. The Slimline products used at the Berliner store have been designed to both include the latest energy saving technology and give the store a modern look. Carel and Insulated Structures worked together on this project, sharing several different objectives, such as cost reduction and faster installation, increased energy efficiency and maximum food quality.

# Description of the store

The store comprises 15 medium temperature cabinets and 3 cold rooms, covering a surface area of around 430 m2, and with a total cooling capacity of 73 kW.

This system uses two different Heos sistema configurations. In standalone mode, each unit has its own compressor and condenser, meaning the cabinet is completely independent and only shares the cooling water loop with the rest of the system. In multi-evaporator mode, the condenser is shared by several evaporators on different cabinets, each fitted with their own expansion valve: from the viewpoint of the electronics, the system is in this case managed in master/slave mode. The installation in South Africa features 15 standalone units and one multi-evaporator cabinet served by three units. The first configuration is ideal for maximising energy performance and system benefits, allowing the possibility to use true plug & play units (quick and easy maintenance). The second, on the other hand, responds to specific needs, such as limits in the layout and smaller-sized evaporators, for example in the delicatessen showcases.

# PlantVisorPRO

System for connectivity, monitoring and remote management

PVPRO provides complete control of the system in every stage of operation:

- Start-up –centralised configuration of all the parameters;
- Daily operation data logging, reports, activity scheduling;
- Maintenance remote access and automatic response.