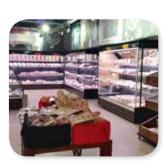

# Heos: the end-user's experience

Opened in April 2016, the Berliner Continental Butchery & Bakery is the third store managed by the Jerichevic family in Johannesburg, and the first Heos sistema installation in South Africa.

# Description of the store

The store comprises 15 medium temperature cabinets and 3 cold rooms, covering a surface area of around 430 m2, and with a total cooling capacity of 73 kW.

This system uses two different Heos sistema configurations. In standalone mode, each unit has its own compressor and condenser, meaning the cabinet is completely independent and only shares the cooling water loop with the rest of the system. In multi-evaporator mode, the condenser is shared by several evaporators on different cabinets, each fitted with their own expansion valve: from the viewpoint of the electronics, the system is in this case managed in master/slave mode. The installation in South Africa features 15 standalone units and one multi-evaporator cabinet served by three units. The first configuration is ideal for maximising energy performance and system benefits, allowing the possibility to use true plug & play units (quick and easy maintenance). The second, on the other hand, responds to specific needs, such as limits in the layout and smaller-sized evaporators, for example in the delicatessen showcases.