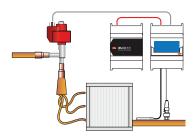

### Ultracap with twin driver

Ultracap guarantees emergency closing operations for single or Twin EVDEvo drivers that control one or two valves, either made by CAREL or other manufacturers.