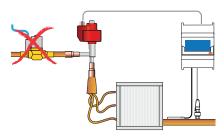

ical terms the same time the compressor takes to restart...).

The extreme reliability of Ultracap combined with the exceptional tightness of Carel valves, eliminates the need for solenoids valves even in the most critical applications.

- Designed to ensure reliability;
- Simple to install: no configuration required;
- Just 5 minutes to recharge;
- Environmentally-friendly: no dependence on any type of batteries:
- Supports up to two EEVs (including other brand valves):

# **Applications**

Ultracap (code: EVD0000UC0) combined with the tight seal of the ExV renders both battery backup systems and solenoid valves obsolete.

The long life and high reliability guaranteed by Ultracap enhance the already renowned qualities of the ExV family valves.

# Traditional solution with solenoid valve



### Ultracap with single driver



#### Solution with ultracap



Ultracap can be connected to the EVDEvo as well as all the pCO5 family controllers, with extremely simple installation, just like connecting a battery module.

### Ultracap with twin driver



Ultracap guarantees emergency closing operations for single or Twin EVDEvo drivers that control one or two valves, either made by CAREL or other manufacturers.

### Technical specifications

| Power supply         | 24 Vac ± 15%                                                                  |
|----------------------|-------------------------------------------------------------------------------|
| Recharge<br>times    | 4 min. for 2 CAREL ExVs;<br>5 min. for 2 EEVs made by<br>other manufacturers; |
| Operating conditions | -25T60 °