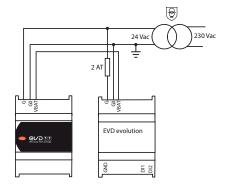

n EVDEvo drivers that control one or two valves, either made by CAREL or other manufacturers.

### Technical specifications

| Power supply         | 24 Vac ± 15%                                                                  |
|----------------------|-------------------------------------------------------------------------------|
| Recharge<br>times    | 4 min. for 2 CAREL ExVs;<br>5 min. for 2 EEVs made by<br>other manufacturers; |
| Operating conditions | -25T60 °C, < 90% RH non-<br>condensing                                        |
| Maximum cable length | 5 m                                                                           |
| Installation         | DIN rail                                                                      |

## Dimensions (mm)



# Connection diagram





### Continuous, reliable operation

10 years' estimated reliability



# Competitive pricing

No solenoid valve needed



### Environmentally compatible

Safety in emergencies without battery maintenance costs

# **Headquarters ITALY**

#### **CAREL INDUSTRIES HQs**

Via dell'Industria, 11 35020 Brugine - Padova (Italy) Tel. (+39) 0499 716611 Fax (+39) 0499 716600 carel@carel.com

### Sales organization

CAREL Asia - www.carel.com
CAREL Australia - www.carel.com.au
CAREL China - www.carel-china.com
CAREL South Africa - www.carel.com.co.za
CAREL Deutschland - www.carel.de
CAREL France - www.carel.es
CAREL Iberica - www.carel.es

CAREL HVAC/R Korea - www.carel.com
CAREL Russia - www.carelrussia.com

CAREL India - www.carel.in

CAREL Sud America - www.carel.com.l CAREL U.K. - www.careluk.