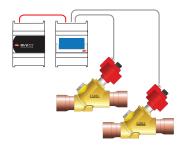

# Traditional solution with solenoid valve

### Ultracap with single driver

#### Solution with ultracap

Ultracap can be connected to the EVDEvo as well as all the pCO5 family controllers, with extremely simple installation, just like connecting a battery module.

### Ultracap with twin driver

Ultracap guarantees emergency closing operations for single or Twin EVDEvo drivers that control one or two valves, either made by CAREL or other manufacturers.