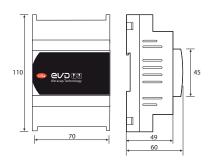

ations for single or Twin EVDEvo drivers that control one or two valves, either made by CAREL or other manufacturers.

### Technical specifications

| Power supply         | 24 Vac ± 15%                                                                  |
|----------------------|-------------------------------------------------------------------------------|
| Recharge<br>times    | 4 min. for 2 CAREL ExVs;<br>5 min. for 2 EEVs made by<br>other manufacturers; |
| Operating conditions | -25T60 °C, < 90% RH non-<br>condensing                                        |
| Maximum cable length | 5 m                                                                           |
| Installation         | DIN rail                                                                      |

## Dimensions (mm)



# Connection diagram





### Continuous, reliable operation

10 years' estimated reliability



# Competitive pricing

No solenoid valve needed



### Environmentally compatible

Safety in emergencies without battery maintenance costs

# **Headquarters ITALY**

#### **CAREL INDUSTRIES HQs**

Via dell'Industria, 11 35020 Brugine - Padova (Italy) Tel. (+39) 0499 716611 Fax (+39) 0499 716600 carel@carel.com

### Sales organization

CAREL Asia - www.carel.com
CAREL Australia - www.carel.com.au
CAREL China - www.carel-china.com
CAREL South Africa - www.carel.com.co.za
CAREL Deutschland - www.carel.de
CAREL France - www.carel.es
CAREL Iberica - www.carel.es

CAREL HVAC/R Korea - www.carel.com
CAREL Russia - www.carelrussia.com

CAREL India - www.carel.in

CAREL Sud America - www.carel.com.l C