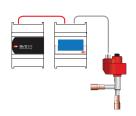

### Ultracap with single driver

#### Solution with ultracap

Ultracap can be connected to the EVDEvo as well as all the pCO5 family controllers, with extremely simple installation, just like connecting a battery module.